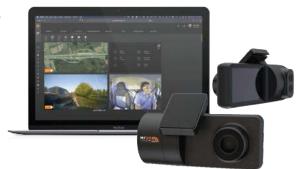

## **MY20 LogiCam Cloud Service**

- Manage all your vehicles from a secured cloud dashboard
- Get instant access to live video and video retrievals, for each vehicle, stored in the cloud for 30 days
- View vehicle GPS route tracking, details, and history logs
- Receive email alerts of harsh driving incidents
- Set permission and roles for data and users access control
- Supported by fully redundant media servers with 99.99% uptime